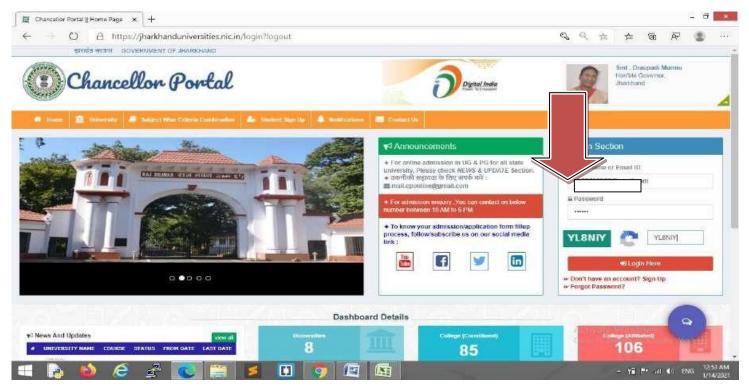

#### 1. Applicant has to Request from his/her registered login from Chancellor Portal.

2. Click on "Change Request" Section to Request for Change G.E. Paper & AECC paper.

| ☐ ☐ Chancelior Portal    Student Das⊨ × +                                                                       |                                                                                   |                                                                                          |                                                                                                                                               |                                |                | - 8 ×                                                                                                                                                                                                                                                                                                                                                                                                                                                                                                                                                                                                                                                                                               |
|-----------------------------------------------------------------------------------------------------------------|-----------------------------------------------------------------------------------|------------------------------------------------------------------------------------------|-----------------------------------------------------------------------------------------------------------------------------------------------|--------------------------------|----------------|-----------------------------------------------------------------------------------------------------------------------------------------------------------------------------------------------------------------------------------------------------------------------------------------------------------------------------------------------------------------------------------------------------------------------------------------------------------------------------------------------------------------------------------------------------------------------------------------------------------------------------------------------------------------------------------------------------|
| $\leftarrow$ $\rightarrow$ $\circlearrowright$ $\mathbb{O}$ $\mathbb{O}$ https://jharkhanduniversities.nic.in/s | tudent/application/di                                                             | ashboard                                                                                 | <b>ସ,</b> ସ୍                                                                                                                                  | ☆ 5=                           | Ne é           | 9 🛞 …                                                                                                                                                                                                                                                                                                                                                                                                                                                                                                                                                                                                                                                                                               |
| Chancellor Portal =                                                                                             |                                                                                   |                                                                                          | đ                                                                                                                                             | A. 160                         |                |                                                                                                                                                                                                                                                                                                                                                                                                                                                                                                                                                                                                                                                                                                     |
| MADI TEMOLOGIN                                                                                                  |                                                                                   |                                                                                          |                                                                                                                                               |                                |                |                                                                                                                                                                                                                                                                                                                                                                                                                                                                                                                                                                                                                                                                                                     |
| Dashboard                                                                                                       |                                                                                   |                                                                                          |                                                                                                                                               |                                |                |                                                                                                                                                                                                                                                                                                                                                                                                                                                                                                                                                                                                                                                                                                     |
| Admission Form                                                                                                  |                                                                                   |                                                                                          | 90                                                                                                                                            | 1                              | (P)            |                                                                                                                                                                                                                                                                                                                                                                                                                                                                                                                                                                                                                                                                                                     |
| E Applied Application                                                                                           |                                                                                   |                                                                                          | SE                                                                                                                                            |                                | E,             |                                                                                                                                                                                                                                                                                                                                                                                                                                                                                                                                                                                                                                                                                                     |
| Approved Application                                                                                            |                                                                                   | Fill Admission Form                                                                      | View Your Timeline                                                                                                                            | Payr                           | nent Hist      | ory                                                                                                                                                                                                                                                                                                                                                                                                                                                                                                                                                                                                                                                                                                 |
| 🛢 Payment History                                                                                               |                                                                                   |                                                                                          |                                                                                                                                               |                                |                |                                                                                                                                                                                                                                                                                                                                                                                                                                                                                                                                                                                                                                                                                                     |
| Apply Exam Form                                                                                                 |                                                                                   | 📢 PG और UG Courses के f                                                                  | लेए आवेदन करने वाले छात्रों के लि                                                                                                             | नए महत्वपूण                    | ं निदेश :-     |                                                                                                                                                                                                                                                                                                                                                                                                                                                                                                                                                                                                                                                                                                     |
| a Admission Confirmation                                                                                        |                                                                                   |                                                                                          | सभी विवरणों( यथा- आवेदक विवरण, अंतिम श्रेक्षणि<br>भेरे गए इन्हीं विवरणों के आधार पर मेरिट सूची तथा ब                                          |                                |                |                                                                                                                                                                                                                                                                                                                                                                                                                                                                                                                                                                                                                                                                                                     |
| Transfer Request                                                                                                | Unknown                                                                           | Payment करने के बाद आप आवेदन पत्र में दि                                                 | ए गए इन सभी विवरणों की Change नहीं कर सकते                                                                                                    | है।                            |                |                                                                                                                                                                                                                                                                                                                                                                                                                                                                                                                                                                                                                                                                                                     |
| Change Mobile No.                                                                                               | Grintisseri                                                                       | 2.PG Courses के लिए आवेदन भरते समय कृ<br>Partial Marks क्योंकि FEE Payment करने र        | ज्पया अपने Final Year/Semester के रिजल्ट के आ<br>के बाद आप अपने Marks को Change नहीं कर सब                                                    | धार पर Total obti<br>ग्वे हैं। | ained Marks 1  | रें न कि                                                                                                                                                                                                                                                                                                                                                                                                                                                                                                                                                                                                                                                                                            |
| Change Password                                                                                                 |                                                                                   | केयल अपना नाम, पिता का नाम, माता का नाम                                                  | i Login में Change Request option युरू से ही उ<br>1, जन्म तिथि, तिंग और पता Change खरने के लिए 1<br>इतिज पा यगिवर्सिटी जाकर अलग से आवेदन करने | सम्बंधित कॉरोज य               | यूनिवर्सिटी को | हन् आप<br>online                                                                                                                                                                                                                                                                                                                                                                                                                                                                                                                                                                                                                                                                                    |
| Change Request                                                                                                  |                                                                                   | referen an ann frige firm a service                                                      |                                                                                                                                               |                                | and the second |                                                                                                                                                                                                                                                                                                                                                                                                                                                                                                                                                                                                                                                                                                     |
| P Logout ♥ Important Notice                                                                                     | 6                                                                                 |                                                                                          |                                                                                                                                               |                                |                |                                                                                                                                                                                                                                                                                                                                                                                                                                                                                                                                                                                                                                                                                                     |
| <ul> <li>आप सभी विश्वविद्यालयों के अन्तर्ग<br/>किसी भी अखविधा से बचने के लिए.</li> </ul>                        | त विभिन्न कॉलेजों के किसी भी                                                      | ) विषयों में एक ही Login प्रोफाइल से आवेदन क                                             | र सकते हैं । सभी वांछित विकल्पों के चयन के बा                                                                                                 | द आप पेसेंट की 9               | क्रिया कर सव   | व्ये है ।                                                                                                                                                                                                                                                                                                                                                                                                                                                                                                                                                                                                                                                                                           |
| Those student whose amount                                                                                      | t has been deducted from<br>10के बैंक खाते से राशि हेविट<br>1 की पुनः जॉब करें 1) | i bank account but showing payment is p<br>हो गई है और वांसलर पोर्टल पर प्रदर्शित स्थिति | विकल हो गई है, तो कृपया अपना भुगतान दोडार                                                                                                     | (न करें और <u>छं</u> य         | layment Hist   | tonyndiaws.                                                                                                                                                                                                                                                                                                                                                                                                                                                                                                                                                                                                                                                                                         |
|                                                                                                                 | <b>s</b> 🔲 💿                                                                      |                                                                                          | तेला में एक वे अधिक भ्यातात के लिए। काला वं                                                                                                   |                                |                | and the second se |